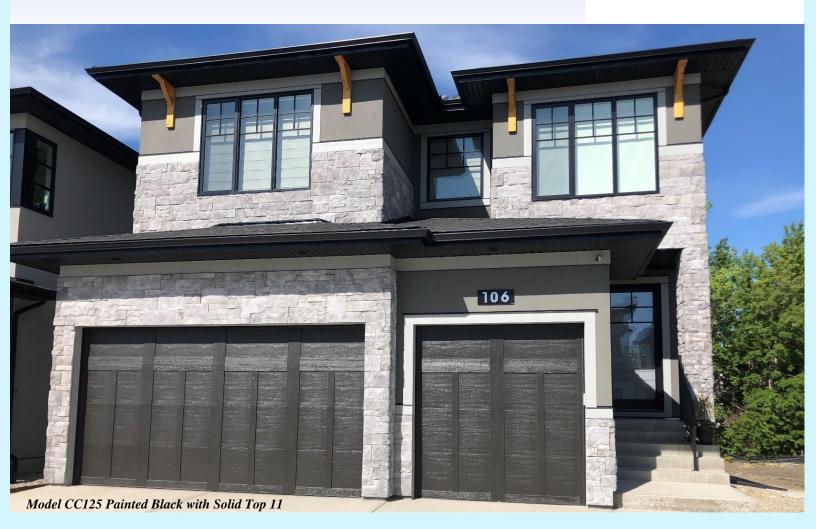

# **COTTAGE COLLECTION**

The Cottage Collection gives you the look of a custom wood door with the strength and durability of a steel door.

Model CC225 Painted Cream with Solid Top 11

Ultra-Lite Doors is pleased to introduce our Cottage Collection Series of garage doors; a maintenance-free alternative to custom wood doors that are popular today. The Cottage Collection combines the practicality of a steel insulated door with the classic and refined design of its wood counterpart.