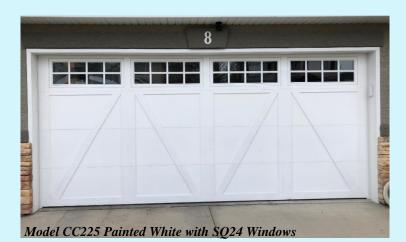

# **COTTAGE COLLECTION**

The Cottage Collection gives you the look of a custom wood door with the strength and durability of a steel door.

Model CC225 Painted Cream with Solid Top 11

Ultra-Lite Doors is pleased to introduce our Cottage Collection Series of garage doors; a maintenance-free alternative to custom wood doors that are popular today. The Cottage Collection combines the practicality of a steel insulated door with the classic and refined design of its wood counterpart.